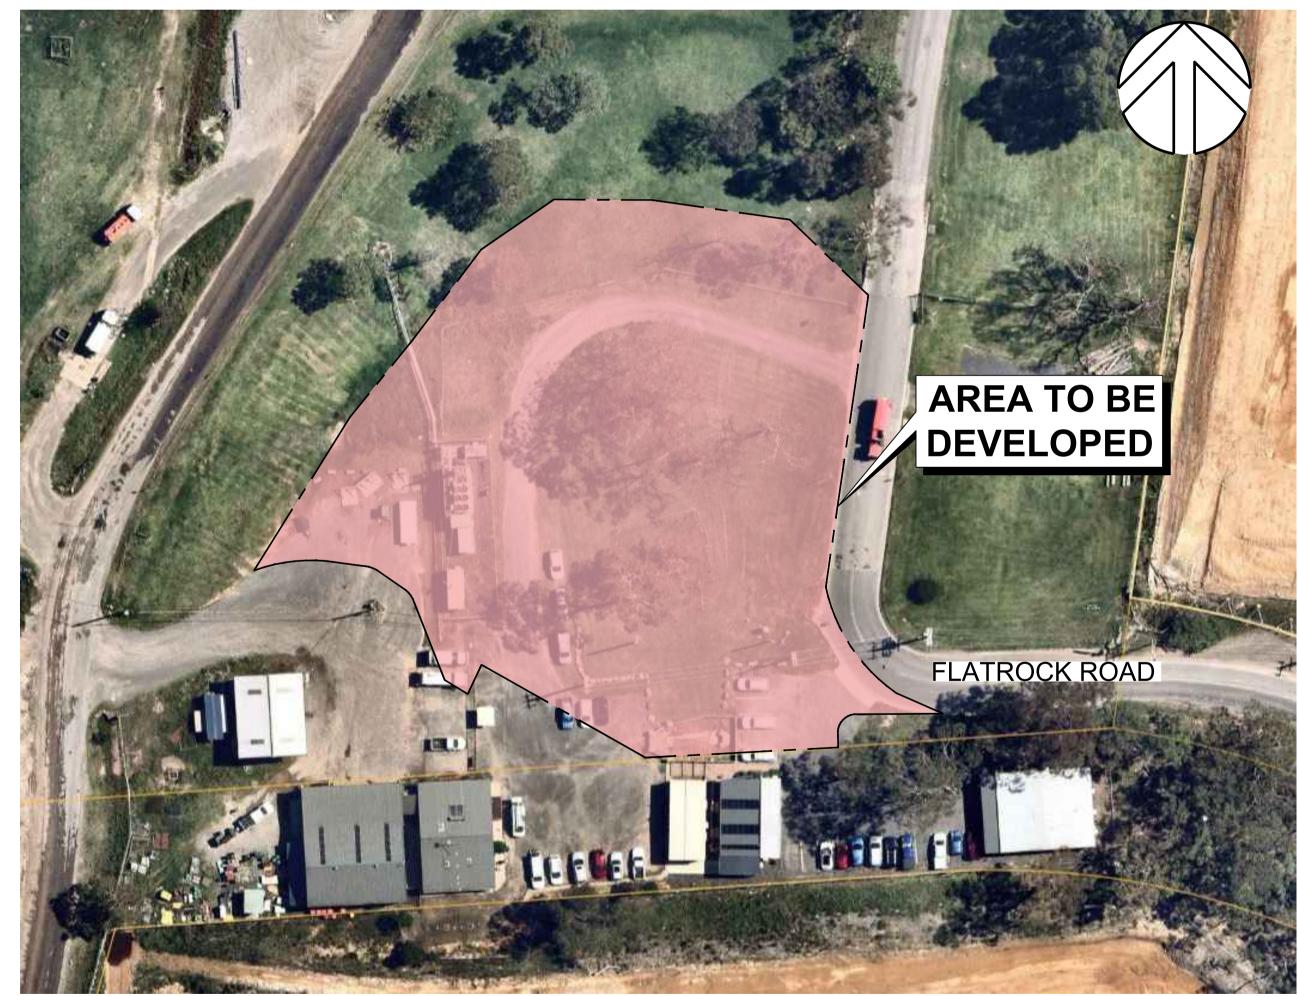

## DEVELOPMENT APPLICATION

LOCALITY AERIAL

NOT TO SCALE

SOURCE: NEARMAPS

|               | DRAWINGS SCHEDULE                     |      |
|---------------|---------------------------------------|------|
| DWG No        | SHEET TITLE                           | REV  |
| C1.00 Arrange | ement and Overview Plans              |      |
| C1.01         | Cover Sheet                           | 2    |
| C1.02         | Specification Notes                   | 2    |
| C1.03         | Existing Survey                       | 1    |
| C2.00 Sedime  | ent and Erosion Control               |      |
| C2.01         | Sediment & Erosion Control Plan       | 1    |
| C2.02         | Sediment & Erosion Control Details    | 1    |
| C3.00 Earthw  | orks                                  |      |
| C3.01         | Bulk Earthworks Plan                  | 1    |
| C4.00 Sitewor | ks Plans                              | ~~~  |
| C4.01         | Siteworks Plan                        | 2    |
| C4.10         | Typical Sections                      | 1    |
| C4.11         | Siteworks Details                     |      |
| C4.21         | Pavement Plan                         | 1    |
| C6.00 Stormw  | vater Drainage                        | ~~~~ |
| C6.01         | Stormwater Layout Plan                | 2    |
| C6.11         | Strormwater Pit Schedule              | 2    |
| C6.21         | Stormwater Catchment Plan             | 2    |
| C6.41         | OSD and Bioretention Plan and Section | 2    |
| C6.51         | Stormwater Drainage Details-Sheet 1   |      |
| C6.52         | Stormwater Drainage Details-Sheet 2   | 2    |